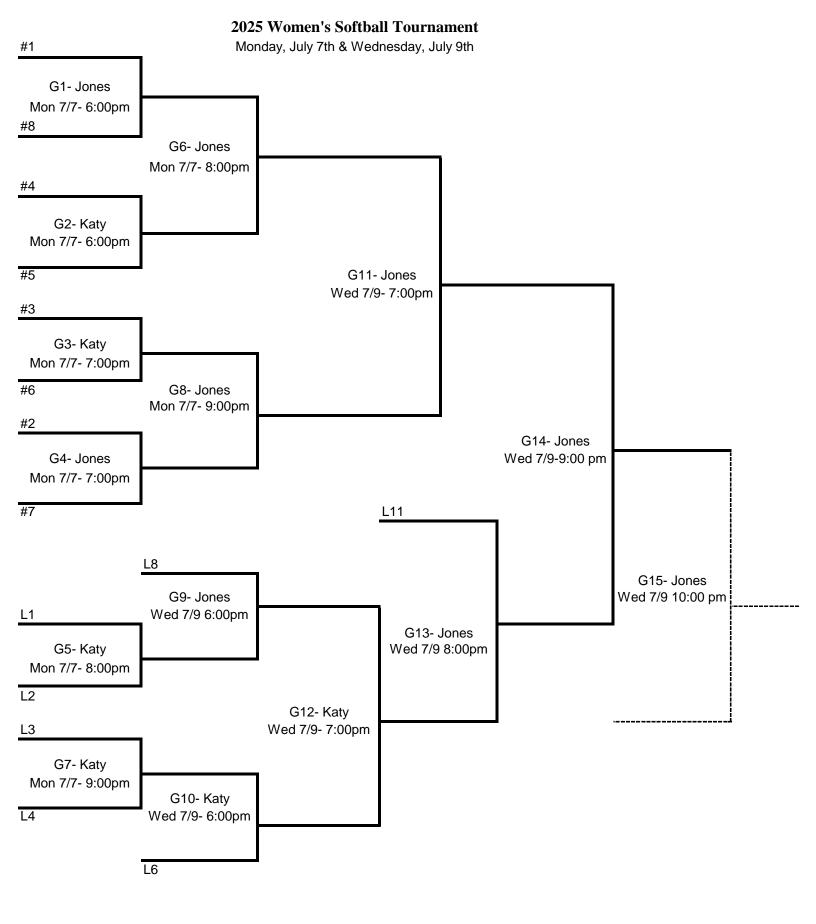

uly            | 2nd                                    |            |                               |
|     | Vs.        | Petite Huskies                        | 6:00 PM                  | OSK                                    | Vs.        | Base-Ic Pitches               |
|     | Vs.        | Salty Pitches                         | 7:00 PM                  | Where My Pitches At                    | Vs.        | OSK                           |
|     | Vs.        | Game Time Margs                       | 8:00 PM                  | Base-Ic Pitches                        | Vs.        | Thunder Sisters               |
|     | <b>T</b> 7 | C T: M                                | 0.00 DM                  | WILL M. D. I. A.                       | * 7        | N. 11 W. 11 C .               |